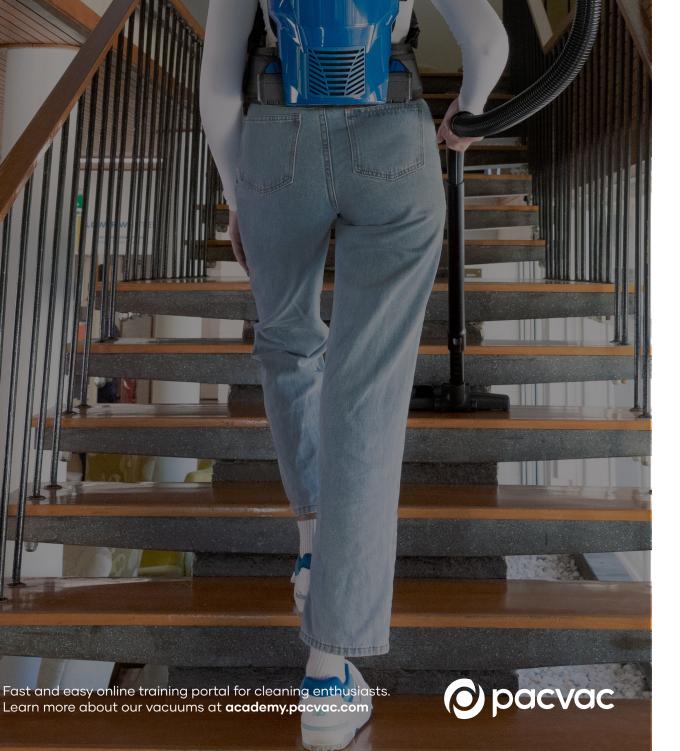

# Velo go

BACKPACK VACUUM

#### CORDLESS SMALL SCALE COMMERCIAL MAINTENANCE

Velo go is a compact, lightweight cordless backpack vacuum cleaner fitted with a powerful motor to give users both complete freedom to clean and the power they need for maximum productivity. Velo go is equipped with a Hypercone 4-stage filtration system to leave air cleaner than it finds it, and a boost mode for an extra surge of power to tackle even the most challenging cleaning tasks.

**BATTERY OPERATED** Complete freedom and flexibility

**LIGHTWEIGHT & COMPACT** Weighing just 4.5kg

4.5 kg

acvac